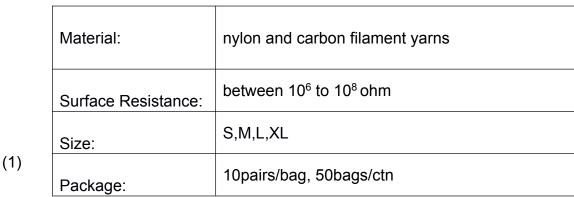

These conductive gloves offer superior conductivity of 10<sup>6</sup> to 10<sup>8</sup> ohm.

Material: nylon and carbon filament yarns

## Specification:

ESD top/palm fit gloves are suitable for class 1000 to 10,000 clean room environment. Material is washable and gloves can be reuse.

Resistance between 106 to 108 ohm

Specification are subject to change at any time for a variety of reasons. Quality is 100% same as the samples.