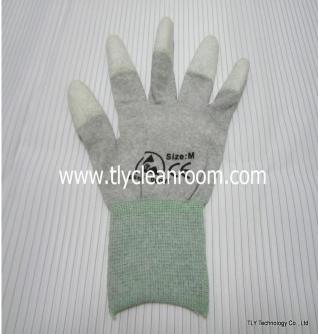

## **ESD Top Fit Gloves**

P/N: 0525

ESD top fit gloves are made of dust free nylon fabric knitted with nylon and carbon filament yarns coated with Polyurethane on palm and fingers. They are seamless, elastic and provides non-slip surface.